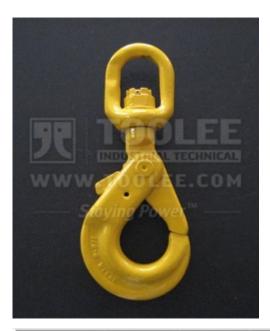

## 1212-Safety Hook Swivel Type With Self-Locking Latch G80 U.S.Type

| ITEM NO.    | CHAIN SIZE | WLL(LBS) | B.L.(LBS) | А    | D    | ø  | Н    | К     | E  | WEIGHT (LBS/PC) |
|-------------|------------|----------|-----------|------|------|----|------|-------|----|-----------------|
| TOOLEE MADE | MM         | LBS      | LBS       | ММ   | ММ   | MM | ММ   | MM    | ММ | KG/PC           |
| 1212-1508   | 08         | 4500     | 18000     | 35.5 | 12.5 | 42 | 29.5 | 177   | 32 | 4.2             |
| 1212-1510   | 10         | 7100     | 28400     | 42   | 15 . | 55 | 34.5 | 211.5 | 46 | 6.8             |
| 1212-1513   | 13         | 12000    | 48000     | 50   | 18   | 64 | 41.5 | 253.5 | 56 | 9.9             |

| Material | Alloy Steel OOLEE.COM                                 | XWW.TOOLEE.COM              |
|----------|-------------------------------------------------------|-----------------------------|
| Process  | Drop Forged / Quenched and Tempered / Heat Treated    | Staving Power <sup>an</sup> |
| Style    | Safety Hook / Swivel Hook / Self-Locking Latch / US T |                             |
| Finish   | Powder Coating / Painted / Customize                  |                             |
| Packing  | Plastic Bag / Carton / Pallets                        |                             |