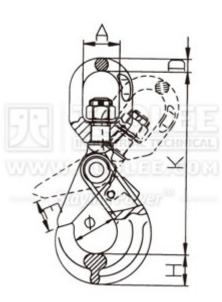

## 1212-Safety Hook Swivel Type With Self-Locking Latch G80 U.S.Type

| ITEM NO.    | CHAIN SIZE | WLL(LBS) | B.L.(LBS) | А    | D    | ø  | Н    | К     | E  | WEIGHT (LBS/PC) |
|-------------|------------|----------|-----------|------|------|----|------|-------|----|-----------------|
| TOOLEE MADE | MM         | LBS      | LBS       | ММ   | ММ   | MM | ММ   | MM    | ММ | KG/PC           |
| 1212-1508   | 08         | 4500     | 18000     | 35.5 | 12.5 | 42 | 29.5 | 177   | 32 | 4.2             |
| 1212-1510   | 10         | 7100     | 28400     | 42   | 15 . | 55 | 34.5 | 211.5 | 46 | 6.8             |
| 1212-1513   | 13         | 12000    | 48000     | 50   | 18   | 64 | 41.5 | 253.5 | 56 | 9.9             |