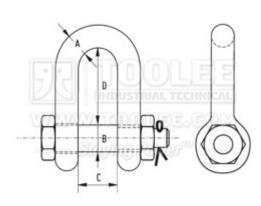

## 5710-Stainless Steel Dee Shackle Bolt Type with Safety Pin & Nut US SPEC

| ITEM NO.    | SIZE        | WLL       | A    | В     | C          | D    | WEIGHT   |
|-------------|-------------|-----------|------|-------|------------|------|----------|
| TOOLEE MADE | IN          | T         | IN   | IN    | IN         | IN   | KG       |
| 5710-3705   | 3/16        | 0.33      | 3/16 | 1/4   | 0.38       | 0.75 | 0.026    |
| 5710-3706   | 1/4         | 0.5       | 1/4  | 5/16  | 0.47       | 0.88 | 0.045    |
| 5710-3708   | 5/16        | 0.75      | 5/16 | 3/8   | 0.53       | 1.03 | 0.084    |
| 5710-3710   | 3/8         | 1         | 3/8  | 7/16  | 0.66       | 1.25 | 0.141    |
| 5710-3711   | 7/16        | 1.5       | 7/16 | 1/2   | 0.75       | 1.44 | 0.231    |
| 5710-3713   | 1/2         | 2         | 1/2  | 5/8   | 0.81       | 1.63 | 0.326    |
| 5710-3716   | INDUS5/8IAL | TECI3NIC/ | 5/8  | 3/4   | IND1.06 RI | 2.00 | NICA0.63 |
| 5710-3720   | 3/4         | E (E (1)  | 3/4  | 7/8/  | 1.25       | 2.38 | 1.05+    |
| 5710-3722   | 7/8         | 5         | 7/8  | 11    | 1.44       | 2.81 | 1.61     |
| 5710-3725   | aying Four  | 6         | 1    | 1-1/8 | 1.69       | 3.19 | 2.058    |