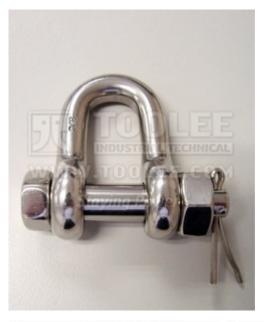

## 5710-Stainless Steel Dee Shackle Bolt Type with Safety Pin & Nut US SPEC

| ITEM NO.    | SIZE        | WLL       | A    | В     | C          | D    | WEIGHT   |
|-------------|-------------|-----------|------|-------|------------|------|----------|
| TOOLEE MADE | IN          | T         | IN   | IN    | IN         | IN   | KG       |
| 5710-3705   | 3/16        | 0.33      | 3/16 | 1/4   | 0.38       | 0.75 | 0.026    |
| 5710-3706   | 1/4         | 0.5       | 1/4  | 5/16  | 0.47       | 0.88 | 0.045    |
| 5710-3708   | 5/16        | 0.75      | 5/16 | 3/8   | 0.53       | 1.03 | 0.084    |
| 5710-3710   | 3/8         | 1         | 3/8  | 7/16  | 0.66       | 1.25 | 0.141    |
| 5710-3711   | 7/16        | 1.5       | 7/16 | 1/2   | 0.75       | 1.44 | 0.231    |
| 5710-3713   | 1/2         | 2         | 1/2  | 5/8   | 0.81       | 1.63 | 0.326    |
| 5710-3716   | INDUS5/8IAL | TECI3NIC/ | 5/8  | 3/4   | IND1.06 RI | 2.00 | NICA0.63 |
| 5710-3720   | 3/4         | E (E (1)  | 3/4  | 7/8/  | 1.25       | 2.38 | 1.05+    |
| 5710-3722   | 7/8         | 5         | 7/8  | 11    | 1.44       | 2.81 | 1.61     |
| 5710-3725   | aying Four  | 6         | 1    | 1-1/8 | 1.69       | 3.19 | 2.058    |

Material Stainless steel AISI316 &AISI304 (INOX A2 OR A4)

Body Pin Oversize Pin, Safety Bolt and Nut

Type Dee and Bolt Type
Finish Bright Polished

Packing Plastic Bag/Gunny Bags/Cartons/Customer

[mudslide:flickr,1,35468215@N05,÷72157632350310337]