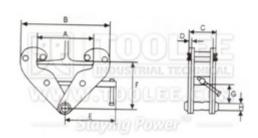

## 9228-YC Type Beam Clamp

| ITEM NO.    | CODE NO. | SIZE    | WLL(DOUBLE CLAMPS) | JAW OPENING | WEIGHT  |
|-------------|----------|---------|--------------------|-------------|---------|
| TOOLEE MADE |          | T       | T                  | ММ          | KG      |
| 9228-1401   | YC1      | 1       | 1                  | 75~220      | 3.8     |
| 9228-1402   | YC2      | 2       | 2                  | 75~220      | 4.6     |
| 9228-1403   | YC3      | 3       | 3 0                | 80~320      | 5 9     |
| 9228-1405   | YC5      | TECHNIC | 5                  | 80~320      | UCAL 11 |
| 9228-1410   | YC10     | 10      | 10                 | 90~320      | 16      |