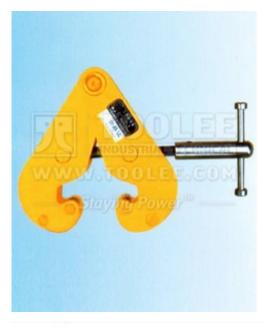

## 9228-YC Type Beam Clamp

| ITEM NO.    | CODE NO. | SIZE    | WLL(DOUBLE CLAMPS) | JAW OPENING | WEIGHT  |
|-------------|----------|---------|--------------------|-------------|---------|
| TOOLEE MADE |          | T       | T                  | ММ          | KG      |
| 9228-1401   | YC1      | 1       | 1                  | 75~220      | 3.8     |
| 9228-1402   | YC2      | 2       | 2                  | 75~220      | 4.6     |
| 9228-1403   | YC3      | 3       | 3 0                | 80~320      | 5 9     |
| 9228-1405   | YC5      | TECHNIC | 5                  | 80~320      | UCAL 11 |
| 9228-1410   | YC10     | 10      | 10                 | 90~320      | 16      |

| Material | Alloy steel                         | Staying Power |
|----------|-------------------------------------|---------------|
| Process  | Welded / Assembly                   |               |
| Style    | YC Type / Beam Clamp                |               |
| Finish   | Powder Coating / Painted / Customer | <b>回</b> 然间   |
| Packing  | Cartons / Pallets                   |               |